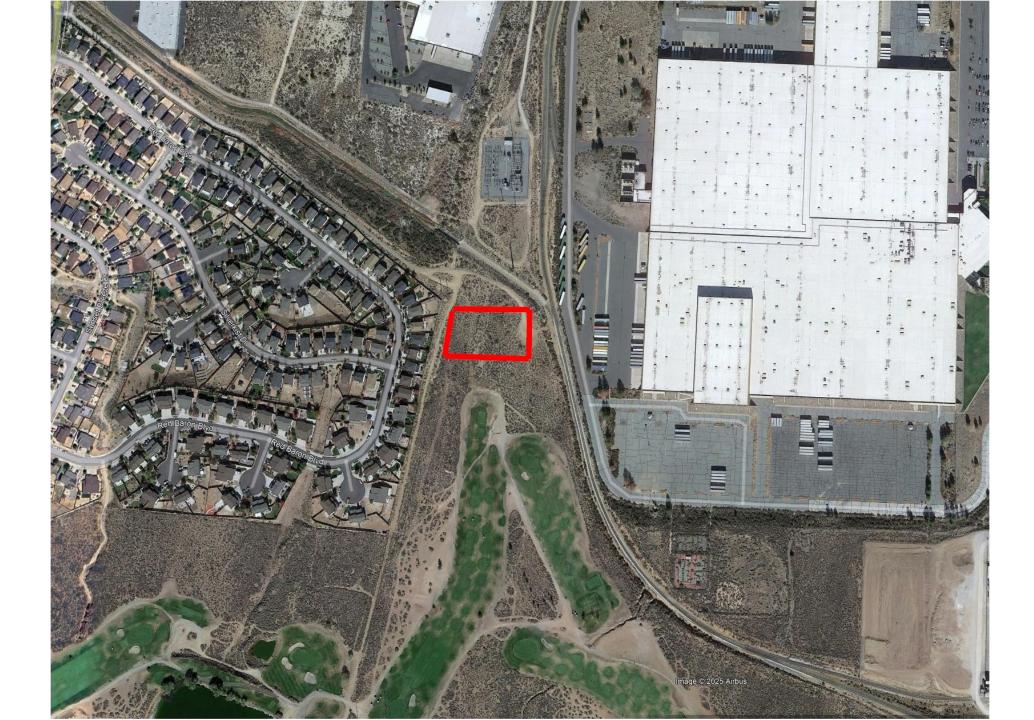

# Questions?

LARGER PARCEL OUTLINE IN YELLOW
PERMANENT EASEMENT AREA OUTLINED IN RED (APPROXIMATED)