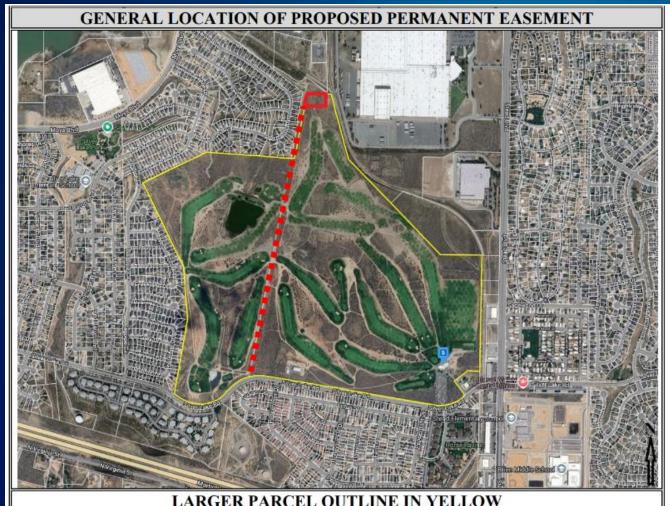

# Questions?

LARGER PARCEL OUTLINE IN YELLOW
PERMANENT EASEMENT AREA OUTLINED IN RED (APPROXIMATED)