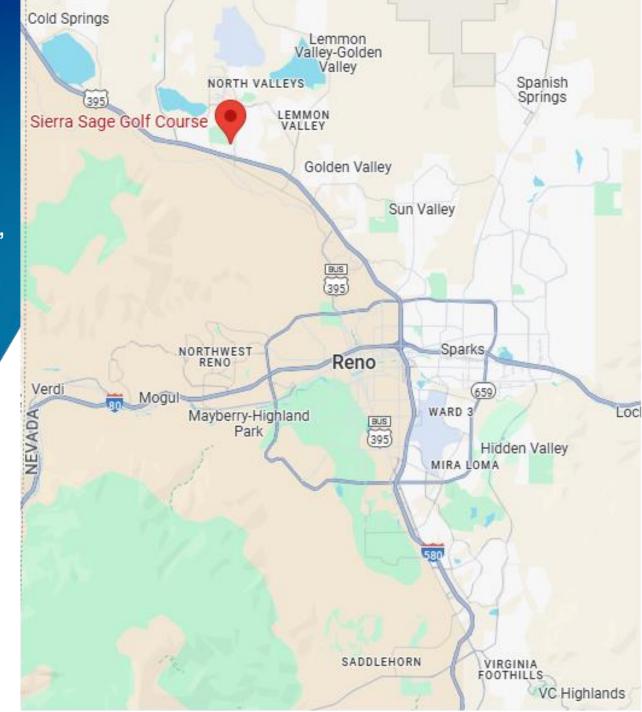

### Location

- 6355 Silver Lake Rd (Near Stead Blvd & Silver Lake Rd)
- Land is owned by Washoe County
- Golf course is operated by Cal-Mazz Golf Management,
   LLC
- Purpose: Well maintained golf course that is accessible and affordable for players of all skill levels