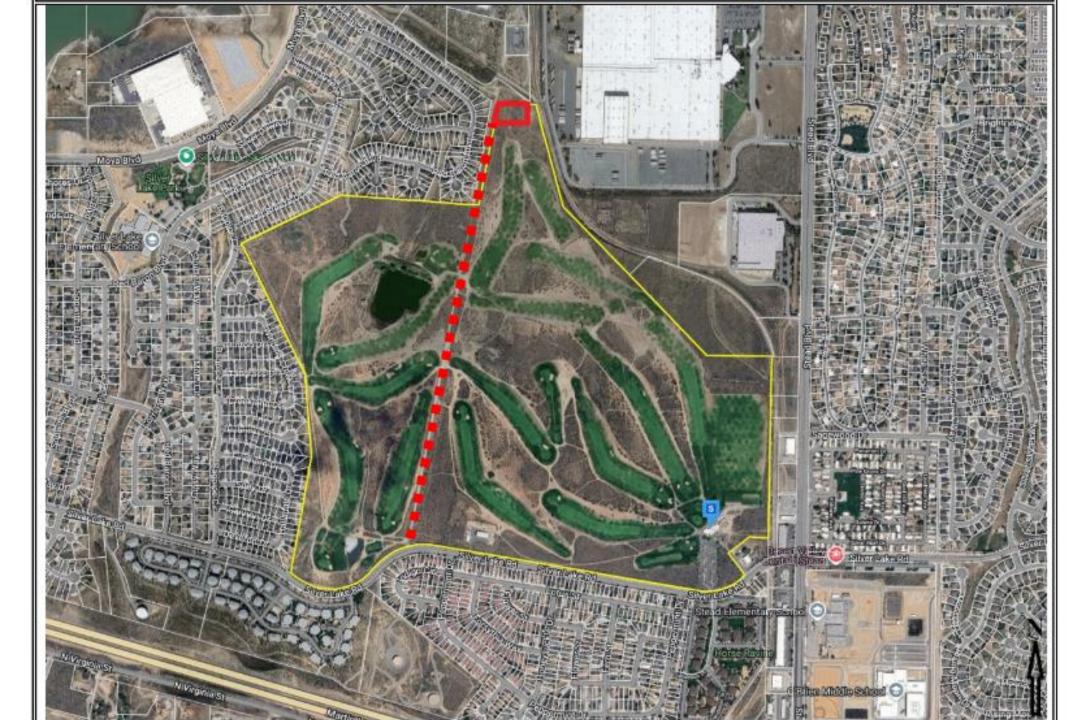

# Questions?

LARGER PARCEL OUTLINE IN YELLOW
PERMANENT EASEMENT AREA OUTLINED IN RED (APPROXIMATED)